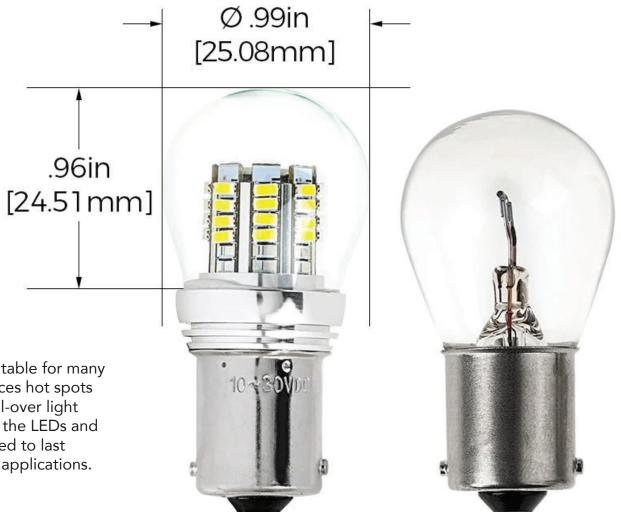

## Description

The 18200R LED replacement bulb is suitable for many applications. The 360° beam angle reduces hot spots and provides a wide viewing angle for all-over light emission. The stock bulb cover encloses the LEDs and gives the bulb a traditional look. Designed to last 30,000 hours. Designed for DC voltage applications.

## **Product Details**

Ambient Operating Temperature: -30~+60 °C

(-22~+140 °F)

Base Type: BA15S (Single Contact Bayonet)

Beam Angle: 360° CAN Bus: No Dimmable: No IP Rating: IP65

LED Lifetime: 30000 Hours

Lens Color: Clear LED Color: Red