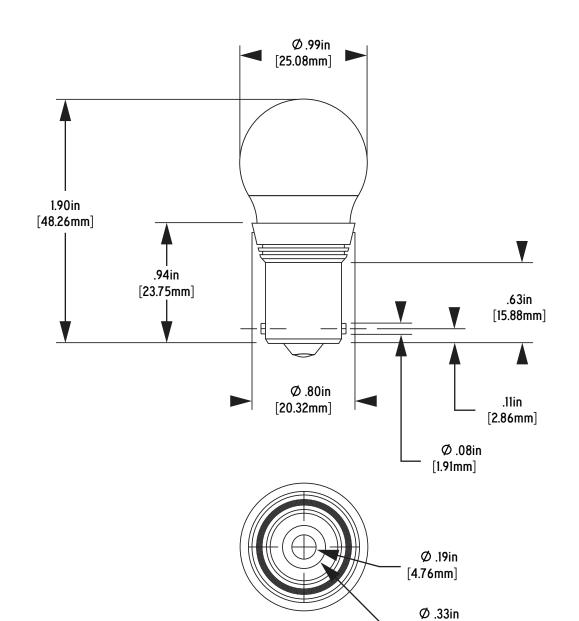

## **Product Details**

Ambient Operating Temperature: -30~+60 °C

(-22~+140 °F)

Base Type: BA15S (Single Contact Bayonet)

Beam Angle: 360° CAN Bus: No Dimmable: No IP Rating: IP65

LED Lifetime: 30000 Hours

Lens Color: Clear LED Color: Red

Operating Voltage: 12 VDC

Oversize: No

Polarity Sensitive: No

Product Material: Glass Lens Reference Number: 1156 (BA15S)

Wattage: 1.9 Watts

| PART       | # |
|------------|---|
| NEG-18200R |   |

DESCRIPTION